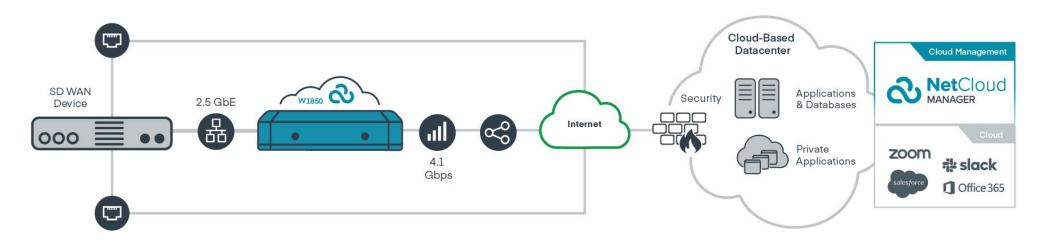

## **SD-WAN** with Tertiary Link

Indoor, 5G/4G LTE connectivity with an SD-WAN Device to augment the bandwidth and provide additional redundancy plus secure OOBM Functionality.

Wireless WAN

✓ 4G LTE

✓ Carrier Aggregation

✓ Software-Defined Modem

2.5 GbE LAN

Connectivity

- Smart WAN Selection

- Failover / Failback

Load Balancing

Remote Connect

Embedded 5G NR / 4G LTE

Cat 20 Modem

✓ Out-of-Band Manager

✓ LAN Manager

Console

✓ Local Device UI

Management

**✓** Policy Definition

**Dual Connectivity** 

5G / 4G LTE

✓ Configuration

✓ Troubleshooting

✓ Software Lifecycle

**Insights & Analytics** 

Ethernet as

primary

✓ App Analytics